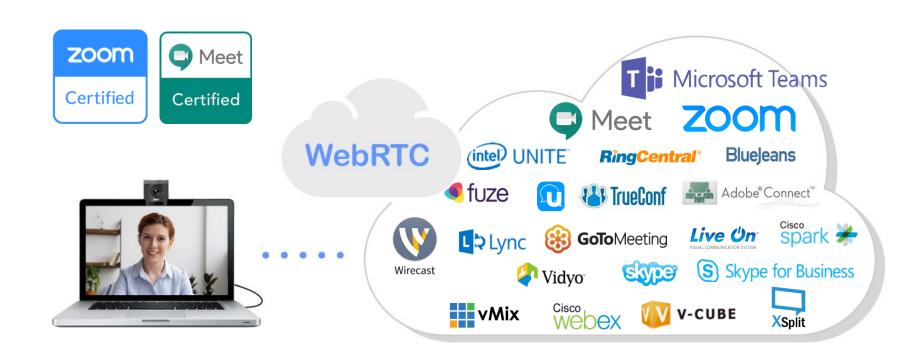

# Collaborate with Aler

**Professional Video Conferencing Solutions** 





# **AGENDA**

**MARKET TRENDS** 

WHY AVer?

**AVer SOLUTIONS** 



# **MARKET TRENDS**

### **CLOUD VIDEO USAGE GROWTH OVER 85%**



### **VIDEO CONFERENCING ROOM ONLY 5%**



# A PERFECT WAY TO WIN NOW!



**66 percent organizations** are planning deploying VC equipment in huddle room.



**32.4 million huddle rooms**, less than 2 percent have videoconference equipment.



# WHY AVer?

# **WE PROVIDE WORLD-CLASS QUALITY**

















### **COMPATIBLE WITH MOST APPLICATIONS**



# **FOR ALL SIZES MEETING ROOM**



#### **Huddle Room**

Huddle rooms are built for 1-4 people and provide a creative space for brainstorming, video conferencing, and creative activities.

CAM340+, VB342+,EP65



#### **Small Room**

Small rooms are made to fit groups of 5-7 people and are used as formal spaces for client presentations and company-wide meetings.

**VB342+,EP65** 



### **Medium-to-Large Rooms**

Medium-to-large rooms are large, formal spaces for client presentations and companywide meetings, ideal for groups of 8 to 24 people.

CAM540, VC540, CAM520 Pro, VC520 Pro, EP65

# **RELIABLE QUALITY WITH AI INNOVATIONS**

#### **SmartFrame**



### **SmartSpeaker**



3+2 Warranty

\* YEAR \*

**Made in Taiwan** 



# **AVer SOLUTIONS**

|                                    |