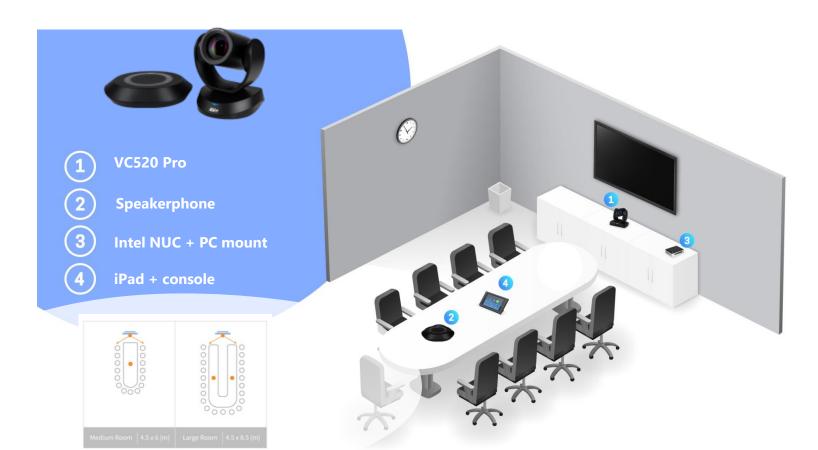

### **Medium-to-Large Rooms**

Medium-to-large rooms are large, formal spaces for client presentations and companywide meetings, ideal for groups of 8 to 24 people.

CAM540, VC540, CAM520 Pro, VC520 Pro, EP65

# **AVer SOLUTIONS**

|                                    | Huddle Room  | Small Room | Mid-Large Room    |
|------------------------------------|--------------|------------|-------------------|
| Video                              | CAM340+      | VB342+     | CAM540 CAM520 Pro |
| Video + Audio                      | VB342+       |            | VC540 VC520 Pro   |
| Room<br>Controls<br>* Other brands | Intel NUC PC | mount iPad | Console           |

# MID-LARGE ROOM FOR 8-24 PEOPLE (4.5X8.5m)

# VC540

Conference Camera
with Bluetooth® Speakerphone
Enables Superior Audiovisual
Connections

- CAM540 4K camera
- Bluetooth® Speakerphone for wireless PC connection
- Daisy-chain two speakerphones
- Daisy-chain up to four microphones

# VC520 Pro

**Conference System Creates a Lifelike Audiovisual Experience** 

- Full HD 1080p/60fps
- Perfect audio for professional conferencing
- Expansion speakerphones/microphones
- (up to 40 m)
- SmartFrame Captures everyone in seconds
- Professional clarity via 12X optical zoom
- Hold meetings anywhere with True WDR
- IP access for remote camera control and live
- IP video streaming