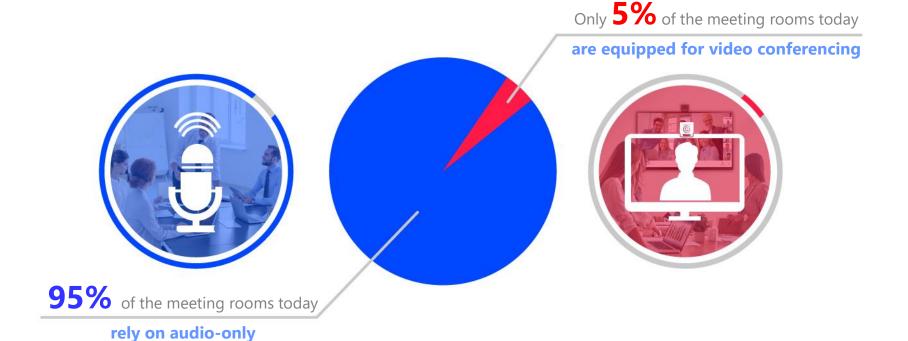

### **VIDEO CONFERENCING ROOM ONLY 5%**

# A PERFECT WAY TO WIN NOW!

**66 percent organizations** are planning deploying VC equipment in huddle room.

**32.4 million huddle rooms**, less than 2 percent have videoconference equipment.