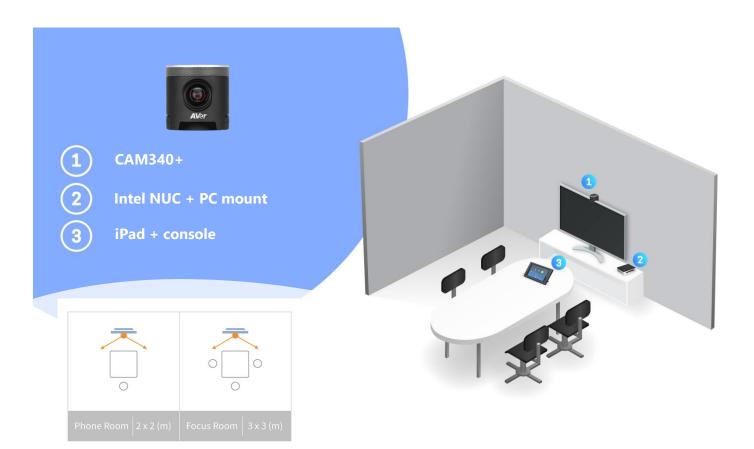

# **AVer SOLUTIONS**

|                                    | Huddle Room  | Small Room | Mid-Large Room    |
|------------------------------------|--------------|------------|-------------------|
| Video                              | CAM340+      | VB342+     | CAM540 CAM520 Pro |
| Video + Audio                      | VB342+       |            | VC540 VC520 Pro   |
| Room<br>Controls<br>* Other brands | Intel NUC PC | mount iPad | Console           |

# **HUDDLE ROOM FOR 1-4 PEOPLE** (3X3m)