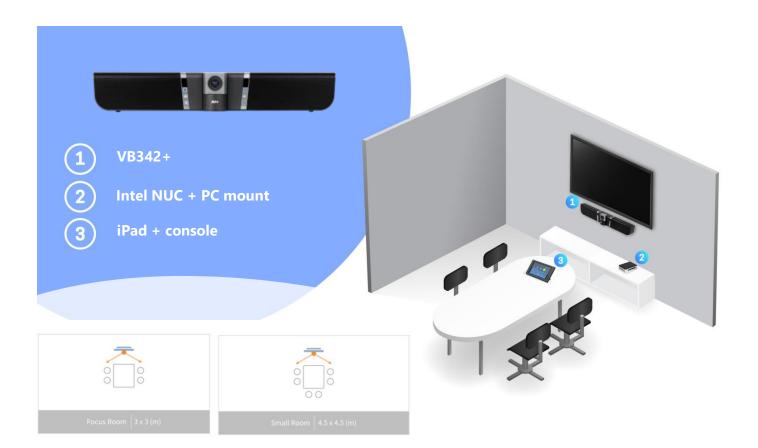

#### **Small Room**

Small rooms are made to fit groups of 5-7 people and are used as formal spaces for client presentations and company-wide meetings.

**VB342+,EP65** 

# **AVer SOLUTIONS**

|                                    | Huddle Room  | Small Room | Mid-Large Room    |
|------------------------------------|--------------|------------|-------------------|
| Video                              | CAM340+      | VB342+     | CAM540 CAM520 Pro |
| Video + Audio                      | VB342+       |            | VC540 VC520 Pro   |
| Room<br>Controls<br>* Other brands | Intel NUC PC | mount iPad | Console           |

# **SMALL ROOM FOR 4-7 PEOPLE** (4.5X4.5m)

# **VB342+**

# Video Soundbar Captures the Room Intelligently

- All-in-one 4K video soundbar
- Fit your whole team in the room with a 120° FOV
- SmartFrame captures everyone
- SmartSpeaker instantly identifies speakers
- Constant clarity with True WDR