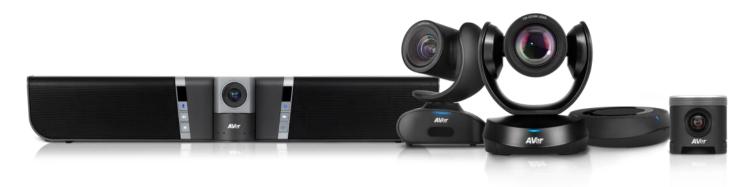

# **AVer SOLUTIONS**

|                                    | Huddle Room  | Small Room | Mid-Large Room    |
|------------------------------------|--------------|------------|-------------------|
| Video                              | CAM340+      | VB342+     | CAM540 CAM520 Pro |
| Video + Audio                      | VB342+       |            | VC540 VC520 Pro   |
| Room<br>Controls<br>* Other brands | Intel NUC PC | mount iPad | Console           |