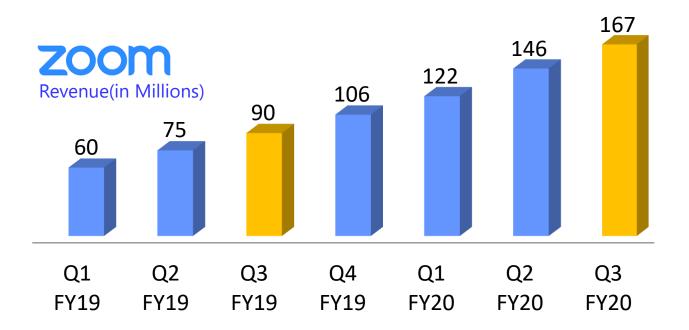

# Collaborate with Aler

**Professional Video Conferencing Solutions** 





# **AGENDA**

**MARKET TRENDS** 

WHY AVer?

**AVer SOLUTIONS** 



# **MARKET TRENDS**

### **CLOUD VIDEO USAGE GROWTH OVER 85%**



### **VIDEO CONFERENCING ROOM ONLY 5%**



# A PERFECT WAY TO WIN NOW!



**66 percent organizations** are planning deploying VC equipment in huddle room.



**32.4 million huddle rooms**, less than 2 percent have videoconference equipment.



# WHY AVer?

# **WE PROVIDE WORLD-CLASS QUALITY**

















### **COMPATIBLE WITH MOST APPLICATIONS**



# **FOR ALL SIZES MEETING ROOM**



#### **Huddle Room**

Huddle rooms are built for 1-4 people and provide a creative space for brainstorming, video conferencing, and creative activities.

CAM340+, VB342+,EP65



#### **Small Room**

Small rooms are made to fit groups of 5-7 people and are used as formal spaces for client presentations and company-wide meetings.

**VB342+,EP65** 



### **Medium-to-Large Rooms**

Medium-to-large rooms ar