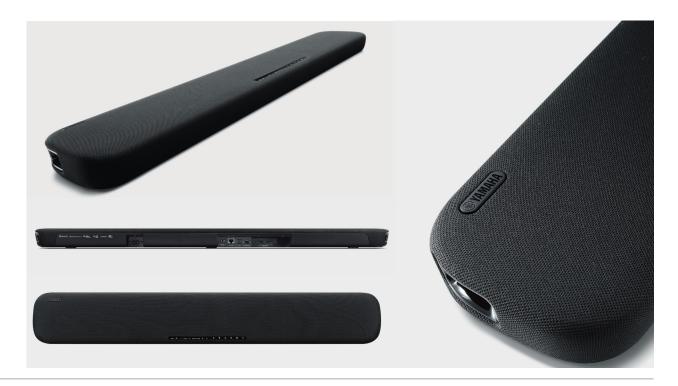

## ESB-1090

## **Enterprise Sound Bar**

96db

## **FEATURES**

- Rich sound output and premium sound quality enhance remote conference and contents playback
- The sound bar incorporates 2 built-in subwoofers, dome tweeters, and full range speakers
- 3 preset modes optimize the sound and operability for offices schools and hotels.
- In Conference mode and Education mode, the sound is optimized for conversation, you can hear the far-end voice clearly.
- Install with flat TV flexibly and easily.
- Both flat and wall mount installtion are available, the sound is optimized by built-in gyroscope.
- The sound bar can easily be mounted on a wall by screws, without a bracket.