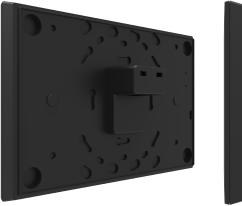

### One gang back box - ready to use

Neets Touch Panel<sup>™</sup> is powered through the ethernet cable (PoE), making installation both simple and with an absolute minimum of cabling. No extra holes or drilling in walls are necessary as the Neets Touch Panel fits directly into a one gang back box.

### **Hidden switches**

Access for admin's settings (pen hole on side) and factory default (pen hole on back)

### Easy upgrade

USB for firmware upgrade on back

### Wall- or table-mount

Fits standard 1-gang DK, EU or US back box and wall bracket included. Table-mount is an accessory