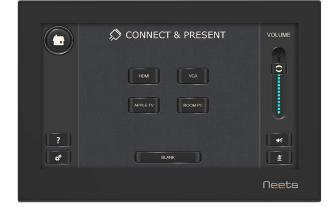

With Neets Touch Panel™ presenters can control the entire room from one place. The intiutive pre-designed user interface makes it easy to use all room functions. The GUI can be completely customized in Neets Project Designer, to meet customer needs and corporate design guides.

### 7" Touch Panel

1024x595 resolution IPS panel with full viewing angle (brightness 350 nits)